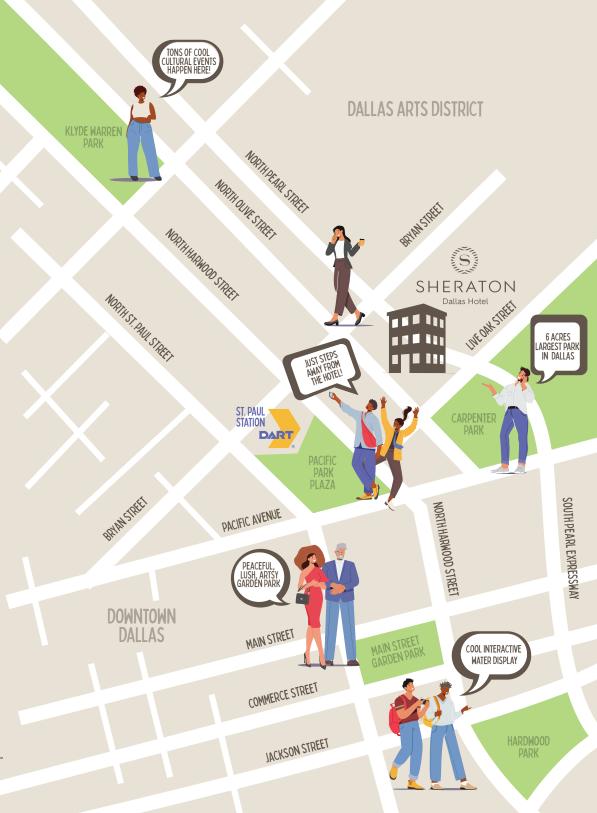

# Dare to Discover our Outdoors

Downtown Dallas is renowned for its beautiful parks, boasting an impressive addition of 23 acres of green space over the past 15 years—more than any other American city. Enjoy a leisurely stroll through the numerous public parks within walking distance of our hotel. Don't forget to grab picnic favorites from Open Market to make your outing extra special.

## PACIFIC PARK PLAZA

401 N. Harwood Street 3.7-acre park | Steps from hotel

### **CARPENTER PARK**

2201 Pacific Avenue 6-acre public park | 4-minute walk

### MAIN STREET GARDEN PARK

1902 Main Street 1.75-acre park | 5-minute walk

# HARDWOOD PARK

408 S. Harwood Street 4-acre park including playground and slides 8-minute walk

# **KLYDE WARREN PARK**

2012 Woodall Rodgers Fwy
5.2-acre public park | 9-minute walk from hotel

# **Sheraton Dallas**

400 North Olive Street
Dallas, TX, 75201
214-922-8000
SheratonDallas.com

MEMBER OF
MARRIOTT BONVºY™